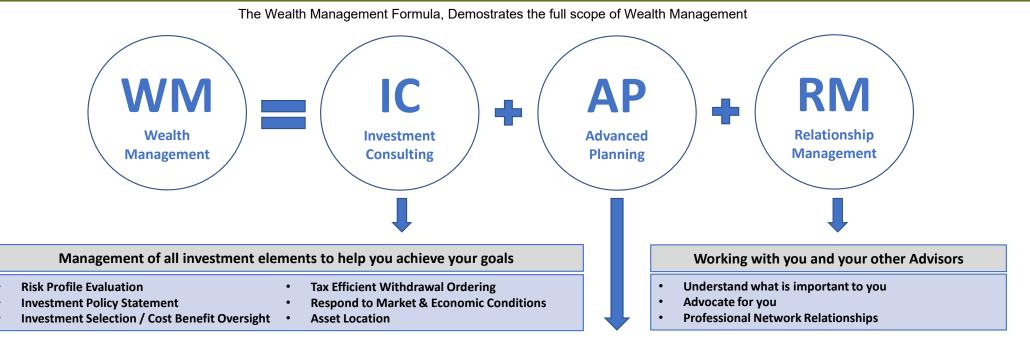

## THE WEALTH MANAGEMENT FORMULA



| Addresses the range of financial needs beyond investment consulting                                                                         |                                                                                                                                                                   |                                                                                                                                                |                                                                                                                                                                                      |
|---------------------------------------------------------------------------------------------------------------------------------------------|-------------------